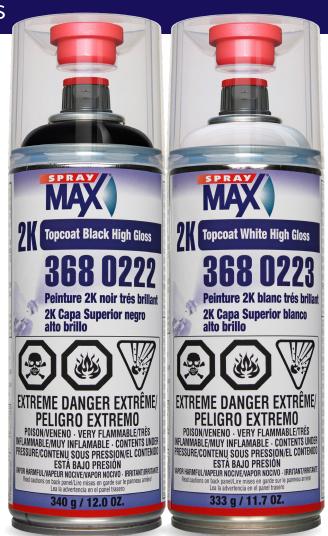

## **Part Number**

Black 3680222 (340 g / 12.0 oz.) White 3680223 (333 g / 11.7 oz.) Black Satin 3680212 (341 g / 12.0 oz.)