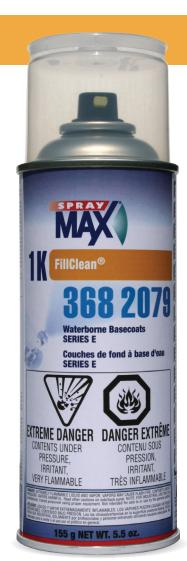

FillClean®

Couches de fond à base d'e SERIES E

EXTREME DANGER DANGER EXTR

155 g NET WT. 5.5

IRRITANT, VERY FLAMMABLE

### **Article Number**

368 2076 (220 g / 7.8 oz.) Series B 368 2077 (163 g / 5.8 oz.) Series C

368 2078 (150 g / 5.3 oz.) Series D 368 2079 (155 g / 5.5 oz.) Series E