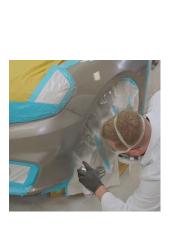

# **Application Notes**

**Shake can** thoroughly for 1-2 minutes

**Apply first coat** allow to flash off

**Apply 3-4 coats** allow flash off

**Final Finish**Apply 1K or 2K
Clear

## **Application Notes**

**Shake can** thoroughly for 1-2 minutes

**Apply first coat** allow to flash off

**Apply 3-4 coats** allow flash off

**Final Finish**Apply 1K or 2K
Clear