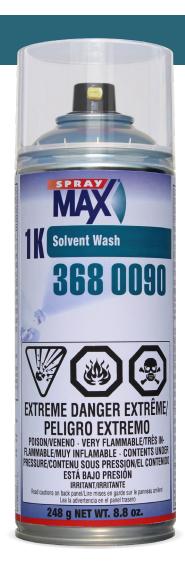

# 1K Solvent Wash

Rich in active ingredients, mild cleaning agent for the efficient removal of silicone, grease, oil, wax, dirt, tar and soot. This high quality product has excellent cleaning and degreasing properties and improves the adhesion to any paint coat. It is used for the application of solvent based paints.

#### **Article Number**

368 0090 (248 g / 8.8 oz.)

**Application Notes** 

**Vehicle washed** and compounded removing any film

**Shake can** thoroughly for 1-2 min

**Apply** generously to repair area

**Wipe dry** till contaminants removed

#### **Article Number**

368 0090 (248 g / 8.8 oz.)