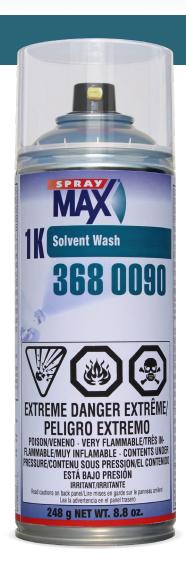

# 1K Solvent Wash

Rich in active ingredients, mild cleaning agent for the efficient removal of silicone, grease, oil, wax, dirt, tar and soot. This high quality product has excellent cleaning and degreasing properties and improves the adhesion to any paint coat. It is used for the application of solvent based paints.

#### **Article Number**

368 0090 (248 g / 8.8 oz.)

**Application Notes** 

**Vehicle washed** and compounded removing any film

**Shake can** thoroughly for 1-2 min

**Apply** generously to repair area

**Wipe dry** till contaminants removed

#### **Article Number**

368 0090 (248 g / 8.8 oz.)