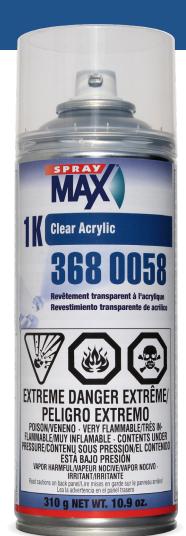

# 1K Clear Acrylic

1K clear coat for quick coating and long-term sealing of repair paint jobs and new paint jobs on cars and motorcycles.

#### **Article Number**

368 0058 (310 g / 10.9 oz.)

## **Application Notes**

**Shake can** thoroughly for 1-2 minutes

**Apply first coat** after peforming a test spray

**Apply 2-3 coats** Allow 5-10 mins. between coats

**Apply Spot Blender** into transition zone