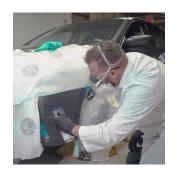

# 2K Rapid Primer Filler

Universal, quick-drying 2K primer for high quality automotive paint jobs. Ideal for partial paint jobs and spot repair.

## **Application Notes**

**Shake can** thoroughly for 1-2 minutes

**Apply first coat** adjust variator, perform a test spray, apply

Allow to flash 5-10 min. between 2-3 coats

Sand wet or dry (manually) P400 - P500