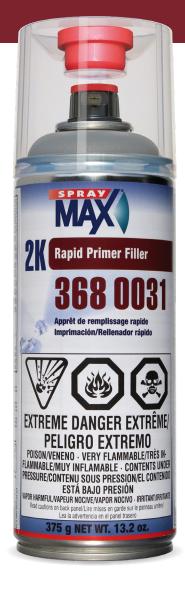

# 2K Rapid Primer Filler

Universal, quick-drying 2K primer for high quality automotive paint jobs. Ideal for partial paint jobs and spot repair.

#### **Article Number**

368 0031 (375 g / 13.2 oz.)