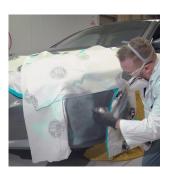

# 2K Rapid Primer Filler

Universal, quick-drying 2K primer for high quality automotive paint jobs. Ideal for partial paint jobs and spot repair.

## **Application Notes**

**Shake can** thoroughly for 1-2 minutes

**Apply first coat** adjust variator, perform a test spray, apply

Allow to flash 5-10 min. between 2-3 coats

Sand wet or dry (manually) P400 - P500