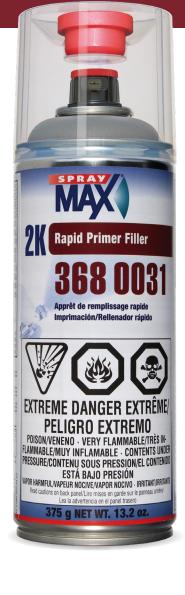

# 2K Rapid Primer Filler

Universal, quick-drying 2K primer for high quality automotive paint jobs. Ideal for partial paint jobs and spot repair.

#### **Article Number**

368 0031 (375 g / 13.2 oz.)