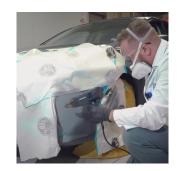

# 2K Rapid Primer Filler

Universal, quick-drying 2K primer for high quality automotive paint jobs. Ideal for partial paint jobs and spot repair.

## **Application Notes**

**Shake can** thoroughly for 1-2 minutes

**Apply first coat** adjust variator, perform a test spray, apply

Allow to flash 5-10 min. between 2-3 coats

Sand wet or dry (manually) P400 - P500