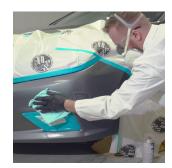

### **Application Notes**

**Repair Area** needs to be sanded

**Clean** surface

**Apply** one light coat

**Flash off** for 10 mins. before continuing