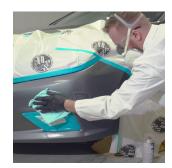

### **Application Notes**

**Repair Area**needs to be sanded

**Clean** surface

**Apply** one light coat

**Flash off** for 10 mins. before continuing

### **Application Notes**

**Repair Area** needs to be sanded

**Clean** surface

**Apply** one light coat

**Flash off** for 10 mins. before continuing