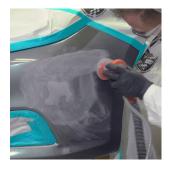

### **Application Notes**

**Repair Area**needs to be sanded

**Clean** surface

**Apply** one light coat

**Flash off** for 10 mins. before continuing