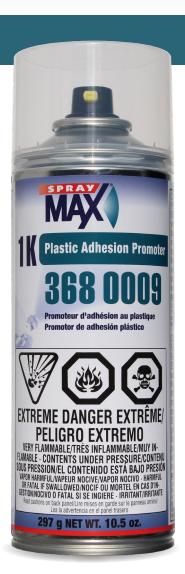

# 1K Plastic Adhesion Promoter

Ideal adhesion promoter for subsequent coatings on most plastics.

### **Advantages**

- > One light coat is all you need
- > Excellent adhesion properties
- > Dries quickly
- > Can be topcoated after just 10 minutes
- > Maximum flexibility and yield
- > Colourless, with silver pigments

#### **Article Number**

368 0009 (297 g / 10.5 oz.)