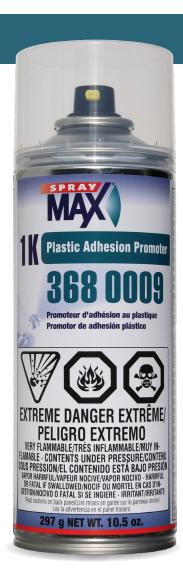

# 1K Plastic Adhesion Promoter

Ideal adhesion promoter for subsequent coatings on most plastics.

### **Advantages**

- > One light coat is all you need
- > Excellent adhesion properties
- > Dries quickly
- > Can be topcoated after just 10 minutes
- > Maximum flexibility and yield
- > Colourless, with silver pigments

#### **Article Number**

368 0009 (297 g / 10.5 oz.)