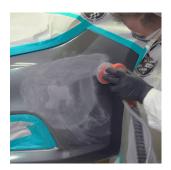

### **Application Notes**

**Repair Area**needs to be sanded

**Clean** surface

**Apply** one light coat

**Flash off** for 10 mins. before continuing

### **Application Notes**

**Repair Area** needs to be sanded

**Clean** surface

**Apply** one light coat

**Flash off** for 10 mins. before continuing