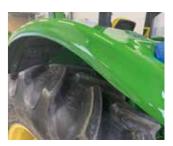

#### Repair of a agriculture vehicle

#### The result

Net processing time: approx. 60 min

After our repair the vehicle was ready to be used again for agricultural work on the same day.

process video

CONSTRUCTIONS & LOGISTICS