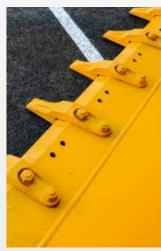

#### Repair of a agriculture vehicle

#### Given task

Removal of larger paint chips from the original coating

#### Our solution

Complete paint repair with SPRAYMAX products and Auto-K bodyfiller

#### Paint structure

Glas fibre bodyfiller (Auto-K), 2K Rapid Primer Filler, 1K Unifill, Base Coat OEM colour, 2K Clear Coat, 1K Blender Thinner

#### The result

Net processing time: approx. 60 min

After our repair the vehicle was ready to be used again for agricultural work on the same day.

process video

CONSTRUCTIONS & LOGISTICS