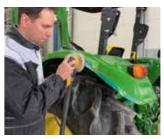

#### Repair of a agriculture vehicle

#### Our solution

Complete paint repair with SPRAYMAX products and Auto-K bodyfiller

#### Paint structure

Glas fibre bodyfiller (Auto-K), 2K Rapid Primer Filler, 1K Unifill, Base Coat OEM colour, 2K Clear Coat, 1K Blender Thinner