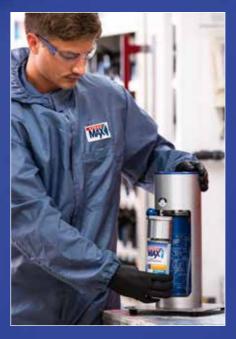

### Filling of pre-filled aerosol cans

With the different filling devices and individual aerosol contents, your original paint can be filled quickly and easily as required.

- No cleaning and no waste (FillClean)
- Space-saving
- Pneumatic or manual filling machine available
- Easy to use and very reliable
- For all common 1K/2K coating systems
- We are developing the suitable SprayMax can

#### FillClean pneumatic

- Single-can filling
- Quick product- or paint/ can change possible
- Cleaning-free
- Filling capacity/hour: approx. 50-60 cans

#### FillClean manual

- Single-can filling
- Mobile, manual unit for locations without compressed air and electricity
- Cleaning-free
- Filling capacity/hour: approx. 30-35 cans

#### Fill-In pneumatic

- Single-can filling
- Suitable for small and medium batch sizes
- Filling cylinder must be cleaned after product changeover
- Filling capacity/hour: approx. 70-80 cans

Fillmax electric

- Efficient unit for medium and larger batches
- Cleaning only after product changeover
- 100% clean can
- Filling capacity/hour: approx. 220-240 cans