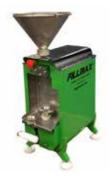

- Efficient unit for medium and larger batches
- Cleaning only after product changeover
- 100% clean can
- Filling capacity/hour: approx. 220-240 cans