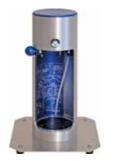

### Filling of pre-filled aerosol cans

With the different filling devices and individual aerosol contents, your original paint can be filled quickly and easily as required.

- No cleaning and no waste (FillClean)
- Space-saving
- Pneumatic or manual filling machine available
- Easy to use and very reliable
- For all common 1K/2K coating systems
- We are developing the suitable SprayMax can

#### FillClean pneumatic

- Single-can filling
- Quick product- or paint/ can change possible
- Cleaning-free
- Filling capacity/hour: approx. 50-60 cans

#### FillClean manual

- Single-can filling
- Mobile, manual unit for locations without compressed air and electricity
- Cleaning-free
- Filling capacity/hour: approx. 30-35 cans

#### Fill-In pneumatic

- Single-can filling
- Suitable for small and medium batch sizes
- Filling cylinder must be cleaned after product changeover
- Filling capacity/hour: approx. 70-80 cans

Fillmax electric

- Efficient unit for medium and larger batches
- Cleaning only after product changeover
- 100% clean can
- Filling capacity/hour: approx. 220-240 cans