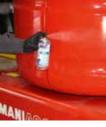

#### **Repair on a riser**

#### Given task

Removal of scrape damage on a riser (wet painted/powdered surface)

#### Our solution

Complete paint repair with SPRAYMAX products

#### Paint structure

2K epoxy primer, 2K top coat RAL 3000, 1K blender thinner

AUTOMOTIVE & VEHICLE