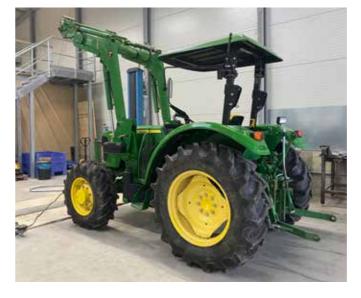

#### AGRICULTURE

#### Repair of a agriculture vehicle

#### Given task

Removal of larger paint chips from the original coating

#### Our solution

Complete paint repair with SPRAYMAX products and Auto-K bodyfiller

#### Paint structure

Glas fibre bodyfiller (Auto-K), 2K Rapid Primer Filler, 1K Unifill, Base Coat OEM colour, 2K Clear Coat, 1K Blender Thinner

#### The result

Net processing time: approx. 60 min

After our repair the vehicle was ready to be used again for agricultural work on the same day.

process video

CONSTRUCTIONS & LOGISTICS