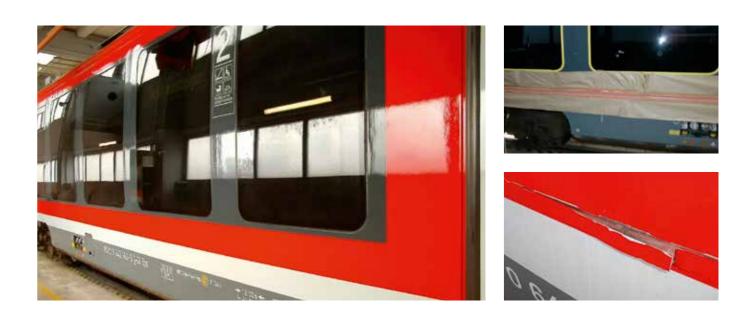

#### Rail Repair

#### Given task

Removal of old coatings, complete paint delamination

#### Our solution

Complete paint repair with SPRAYMAX products

#### Paint structure

2K Wash Primer, 2K Acrylic Filler, 2K Top Coat, 1K Blender Thinner

#### The result

Net processing time: approx. 170 min

Including preparation, paint removal and sanding the process time is approx. 5 hours. The vehicle can therefore be put back into circulation on the same day without longer downtimes.