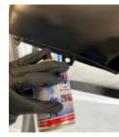

#### Rail Repair

#### Given task

Removal of old coatings, complete paint delamination

#### Our solution

Complete paint repair with SPRAYMAX products

#### Paint structure

2K Wash Primer, 2K Acrylic Filler, 2K Top Coat, 1K Blender Thinner

#### The result

Net processing time: approx. 170 min

Including preparation, paint removal and sanding the process time is approx. 5 hours. The vehicle can therefore be put back into circulation on the same day without longer downtimes.