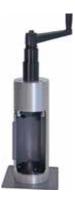

#### FillClean manual

- Single-can filling
- Mobile, manual unit for locations without compressed air and electricity
- Cleaning-free
- Filling capacity/hour: approx. 30-35 cans