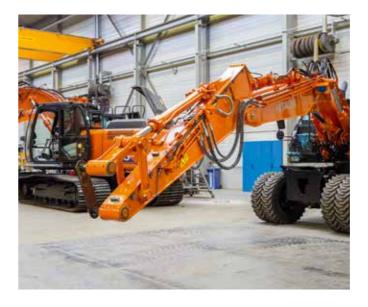

#### Repair of a construction vehicle

#### Given task

Removal of damaged paint work on a construction vehicle

**Our solution** Complete paint repair with SPRAYMAX products

#### Paint structure

2K Epoxy Primer, 2K OEM Top Coat, 1K Blender Thinner

#### The result

Net processing time: approx. 60 min

After the repair, the vehicle was ready to be used again immediately on the company's premises.