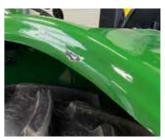

#### Repair of a agriculture vehicle

#### Given task

Removal of larger paint chips from the original coating

#### Our solution

Complete paint repair with SPRAYMAX products and Auto-K bodyfiller