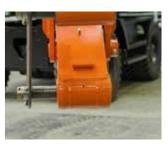

#### Repair of a construction vehicle

#### Given task

Removal of damaged paint work on a construction vehicle

**Our solution** Complete paint repair with SPRAYMAX products

#### Paint structure

2K Epoxy Primer, 2K OEM Top Coat, 1K Blender Thinner

#### The result

Net processing time: approx. 60 min

After the repair, the vehicle was ready to be used again immediately on the company's premises.