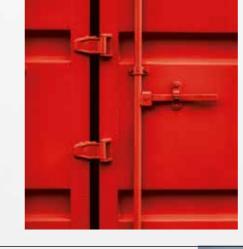

#### Repair of a construction vehicle

#### Given task

Removal of damaged paint work on a construction vehicle

**Our solution** Complete paint repair with SPRAYMAX products

#### Paint structure

2K Epoxy Primer, 2K OEM Top Coat, 1K Blender Thinner

#### The result

Net processing time: approx. 60 min

After the repair, the vehicle was ready to be used again immediately on the company's premises.