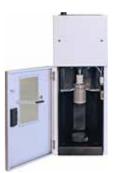

#### Fill-In pneumatic

- Single-can filling
- Suitable for small and medium batch sizes
- Filling cylinder must be cleaned after product changeover
- Filling capacity/hour: approx. 70-80 cans

Fillmax electric