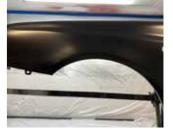

#### **Repair of KTL-coated fender**

#### Given task

Repair of e-coated spots on primed fender (KTL or powder-coated)

Our solution 2K E-Coat Primer

Patented technologies for 1K and 2K coatings

- **Original paint systems**
- Painting directly on site fast and easy
- Process-safe and cost-saving
- **Over 60 years of experience** in aerosol technology

#### Paint structure

E-Coat Primer

#### The result

Dry to touch after approx. 10 min. The part was restored to its original coating condition and ready to be used again.