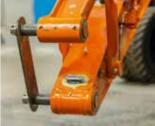

#### Repair of a construction vehicle

#### Given task

Removal of damaged paint work on a construction vehicle

**Our solution** Complete paint repair with SPRAYMAX products

#### Paint structure

2K Epoxy Primer, 2K OEM Top Coat, 1K Blender Thinner

#### The result

Net processing time: approx. 60 min

After the repair, the vehicle was ready to be used again immediately on the company's premises.