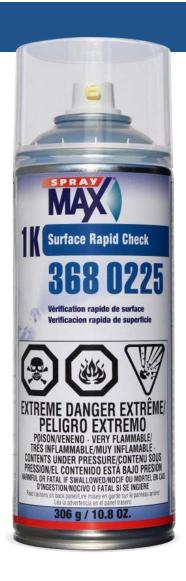

## **Surface Rapid Check**

# 1K Surface Rapid Check

Ideal for small damage repair situations when colour integrity is paramount. Perfect for spray out cards to validate match before application of top coat on vehicle. Can be used with both solvent and water borne basceoats.

#### **Article Number**

368 0225 (306 g / 10.8 oz.)