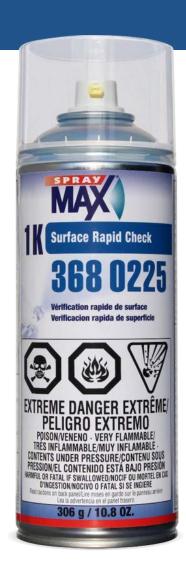

## **Surface Rapid Check**

# 1K Surface Rapid Check

Ideal for small damage repair situations when colour integrity is paramount. Perfect for spray out cards to validate match before application of top coat on vehicle. Can be used with both solvent and water borne basceoats.

#### **Article Number**

368 0225 (306 g / 10.8 oz.)